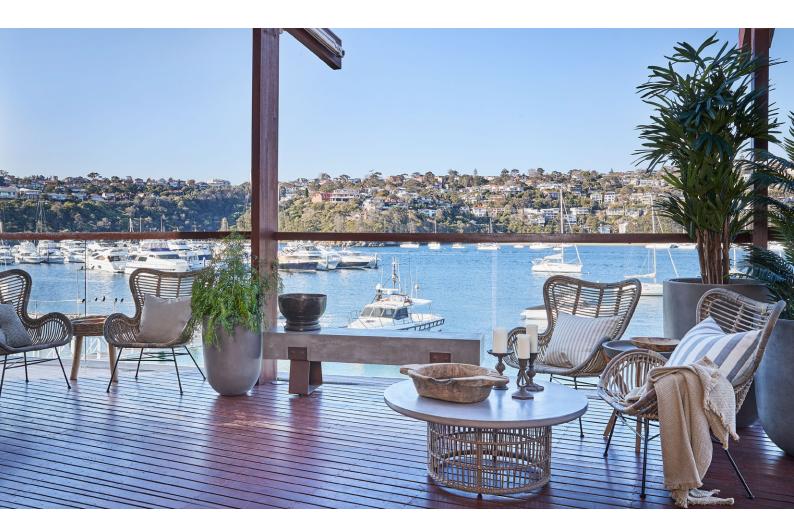

#### LOCATION

Located at the Middle Harbour 16ft Skiff Club and sitting right on the beach, Zest Waterfront Venue's Boathouse at The Spit offers outstanding experiences, designed personally for you.

The relaxed rustic boathouse features gorgeous warm timber and imported stone with stunning gold-leaf painted ceilings, offering you a touch of glam and the ultimate in relaxed luxury.