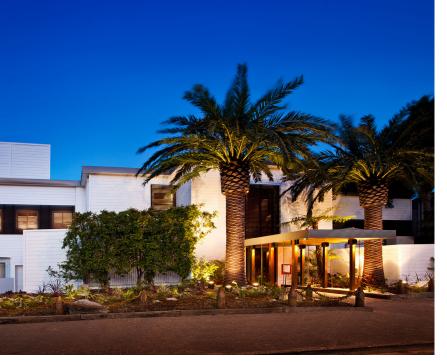

#### LOCATION

Located at the Middle Harbour 16ft Skiff Club and sitting right on the beach, Zest Waterfront Venue's Boathouse at The Spit offers outstanding experiences, designed personally for you.

The relaxed rustic boathouse features gorgeous warm timber and imported stone with stunning gold-leaf painted ceilings, offering you a touch of glam and the ultimate in relaxed luxury.