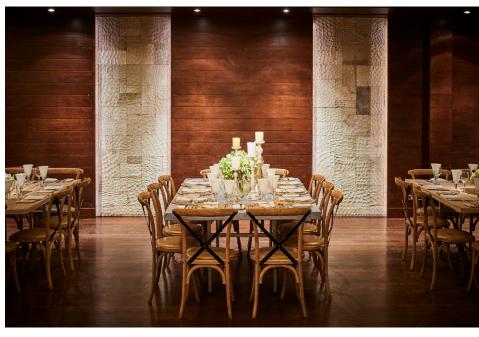

#### STYLING

Zest Waterfront Venues offers in-house styling as part of our all our packages, in a range of styles to create or complement your theme. Whether you are after rustic, vintage, modern, or a unique twist, we offer a range of table runners, placemats, candles, lanterns, napkin rings, French goblets, feature lighting, furniture and enhancements.

## WE CREATE EXPERIENCES