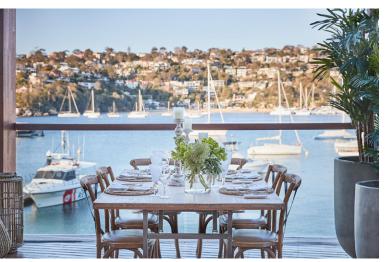

#### LOCATION

Located at the Middle Harbour 16ft Skiff Club and sitting right on the beach, Zest Waterfront Venue's Boathouse at The Spit offers outstanding experiences, designed personally for you.

The relaxed rustic boathouse features gorgeous warm timber and imported stone with stunning gold-leaf painted ceilings, offering you a touch of glam and the ultimate in relaxed luxury.