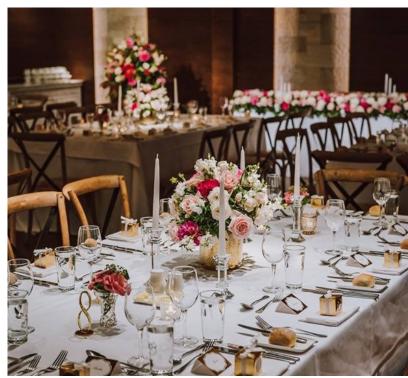

#### STYLING

Zest Waterfront Venues offers in-house styling as part of our all our packages, in a range of styles to create or complement your theme. Whether you are after rustic, vintage, modern, or a unique twist, we offer a range of table runners, placemats, candles, lanterns, napkin rings, French goblets, feature lighting, furniture and enhancements.