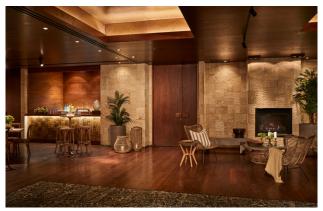

#### LOCATION

Located at the Middle Harbour 16ft Skiff Club and sitting right on the beach, Zest Waterfront Venue's Boathouse at The Spit offers outstanding experiences, designed personally for you.

The relaxed rustic boathouse features gorgeous warm timber and imported stone with stunning gold-leaf painted ceilings, offering you a touch of glam and the ultimate in relaxed luxury.