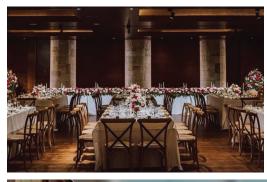

# YOUR PACKAGE INCLUDES

White Linen or Rustic Whitewash Timber Tables Crossback Timber Chairs Bar Tables with Bar Stools, Lounges, Armchairs, Cushions and Coffee Tables [Hamptons or Organic] Full Mood Lighting Package [feature wall, pin spots, dancefloor disco lighting] Marble Effect Dancefloor Printed Menus [2 per table plus scattered on bar/coffee tables] Rattan Placemats Table Runners [variety of styles] Votives, Candles, Tealights, Candlesticks, Lanterns [variety of styles] Napkin Rings French Feature Goblets French Easel and Pinboard Lectern and Microphone, White Lectern Sock Bathroom Enhancements [tealights, moisturiser, tissues]