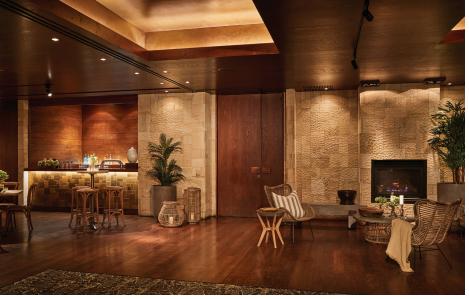

# YOUR PACKAGE INCLUDES

White Linen or Rustic Whitewash Timber Tables Crossback Timber Chairs Bar Tables with Bar Stools, Lounges, Armchairs, Cushions and Coffee Tables [Hamptons or Organic] Full Mood Lighting Package [feature wall, pin spots, dancefloor disco lighting] Marble Effect Dancefloor Printed Menus [2 per table plus scattered on bar/coffee tables] Rattan Placemats Table Runners [variety of styles] Votives, Candles, Tealights, Candlesticks, Lanterns [variety of styles] Napkin Rings French Feature Goblets French Easel and Pinboard Lectern and Microphone, White Lectern Sock Bathroom Enhancements [tealights, moisturiser, tissues]