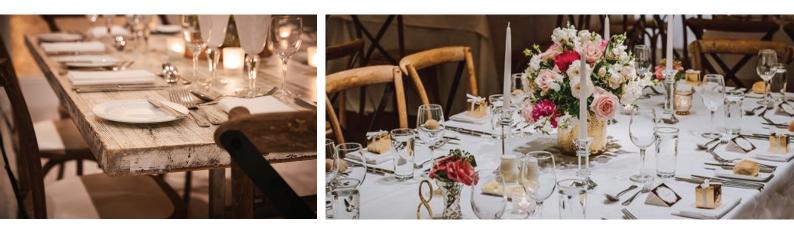

# YOUR PACKAGE INCLUDES

White Linen or Rustic Whitewash Timber Tables Crossback Timber Chairs Bar Tables with Bar Stools, Lounges, Armchairs, Cushions and Coffee Tables [Hamptons or Organic] Full Mood Lighting Package [feature wall, pin spots, dancefloor disco lighting] Marble Effect Dancefloor Printed Menus [2 per table plus scattered on bar/coffee tables] Rattan Placemats Table Runners [variety of styles] Votives, Candles, Tealights, Candlesticks, Lanterns [variety of styles] Napkin Rings French Feature Goblets French Easel and Pinboard Lectern and Microphone, White Lectern Sock Bathroom Enhancements [tealights, moisturiser, tissues]