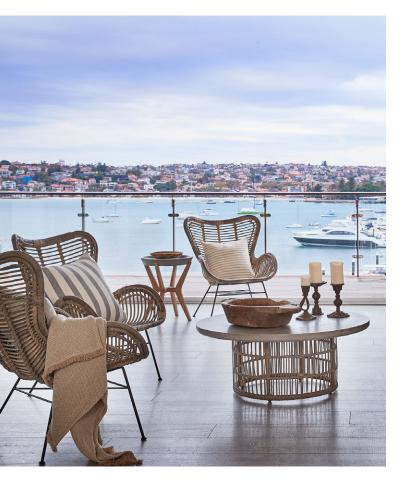

#### STYLING

Zest Waterfront Venues offers in-house styling as part of our all our packages, in a range of styles to create or complement your theme. Whether you are after rustic, vintage, modern, or a unique twist, we offer a range of table runners, placemats, candles, lanterns, napkin rings, French goblets, feature lighting, furniture and enhancements, as well as our amazing glow bar (Point Piper only).

THE SPIT

CREATIVE SIYLING