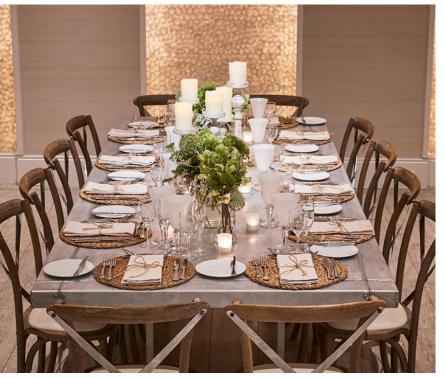

#### STYLING

Zest Waterfront Venues offers in-house styling as part of our all our packages, in a range of styles to create or complement your theme. Whether you are after rustic, vintage, modern, or a unique twist, we offer a range of table runners, placemats, candles, lanterns, napkin rings, French goblets, feature lighting, furniture and enhancements, as well as our amazing glow bar (Point Piper only).