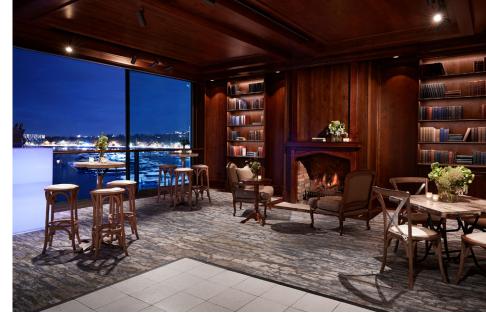

### BEACHOUSE AT POINT PIPER

Located at the prestigious Royal Motor Yacht Club, only minutes from the city and enjoying a commanding position over Sydney's spectacular Rose Bay, The Beachouse at Point Piper offers stylish beach house theming with elegant oyster shell feature walls, fresh limewash timber floors and lighting accents.

### BOATHOUSE

Located at the Middle Harbour 1 6ft Skiff Club and sitting right on the beach, The Boathouse at The Spit offers a relaxed, rustic boathouse theme which features gorgeous warm timber and imported stone with stunning gold-leaf painted ceilings, offering you a touch of glam.