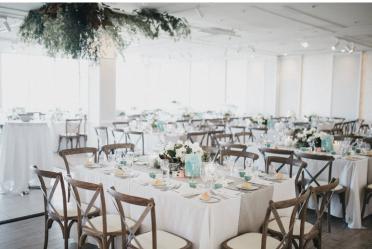

#### STYLING

Zest Waterfront Venues offers in-house styling as part of our all our packages, in a range of styles to create or complement your theme. Whether you are after rustic, vintage, modern, or a unique twist, we offer a range of table runners, placemats, candles, lanterns, napkin rings, French goblets, feature lighting, furniture and enhancements, as well as our amazing glow bar (Point Piper only).

THE SPIT

CREATIVE SIYLING