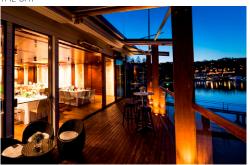

### BOATHOUSE

Located at the Middle Harbour 1 6ft Skiff Club and sitting right on the beach, The Boathouse at The Spit offers a relaxed, rustic boathouse theme which features gorgeous warm timber and imported stone with stunning gold-leaf painted ceilings, offering you a touch of glam.

THE SPIT

zestvenues

zest\_waterfront\_venues

THE SPIT