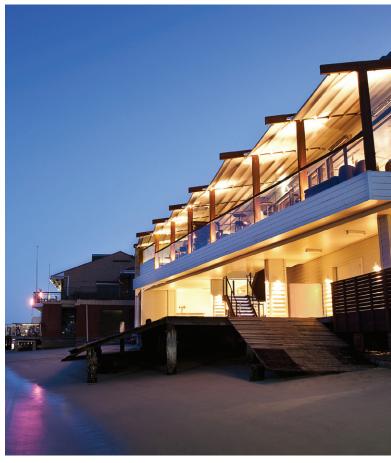

### BOATHOUSE

Located at the Middle Harbour 1 6ft Skiff Club and sitting right on the beach, The Boathouse at The Spit offers a relaxed, rustic boathouse theme which features gorgeous warm timber and imported stone with stunning gold-leaf painted ceilings, offering you a touch of glam.

THE SPIT

zestvenues

zest\_waterfront\_venues

THE SPIT