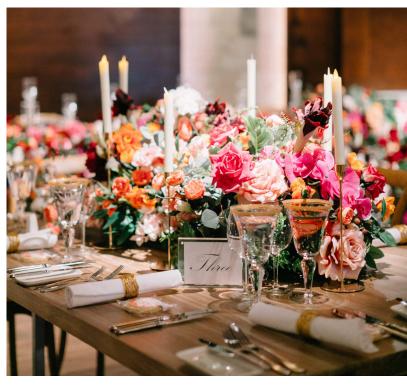

#### STYLING

Zest Waterfront Venues offers in-house styling as part of our all our packages, in a range of styles to create or complement your theme. Whether you are after rustic, vintage, modern, or a unique twist, we offer a range of table runners, placemats, candles, lanterns, napkin rings, feature lighting, furniture and enhancements. Fairy lights, candlsticks, goblets and other beautiful features are also avaiable to hire.