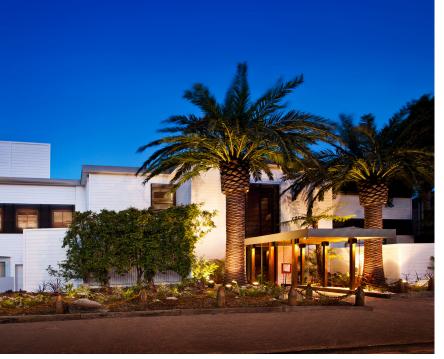

#### THE BOATHOUSE AT THE SPIT

#### LOCATION

Located at the Middle Harbour16ft Skiff Club and sitting right on the beach, Zest Waterfront Venue's Boathouse at The Spit offers outstanding experiences, designed personally for you.

The relaxed rustic boathouse features gorgeous warm timber and imported stone with stunning gold-leaf painted ceilings, offering you a touch of glam and the ultimate in relaxed luxury.