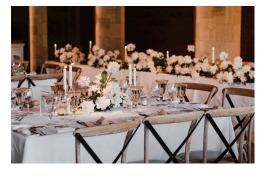

#### STYLING

Zest Waterfront Venues offers in-house styling as part of our all our packages, in a range of styles to create or complement your theme. Whether you are after rustic, vintage, modern, or a unique twist, we offer a range of table runners, placemats, candles, lanterns, napkin rings, feature lighting, furniture and enhancements. Fairy lights, candlsticks, goblets and other beautiful features are also avaiable to hire.