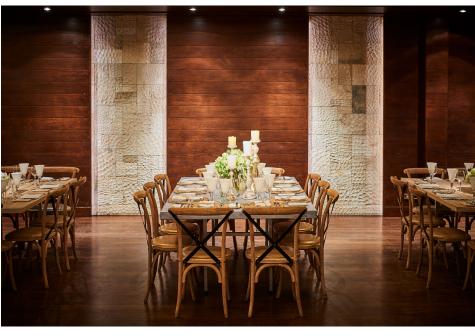

#### STYLING

Zest Waterfront Venues offers in-house styling as part of our all our packages, in a range of styles to create or complement your theme. Whether you are after rustic, vintage, modern, or a unique twist, we offer a range of table runners, placemats, candles, lanterns, napkin rings, feature lighting, furniture and enhancements. Fairy lights, candlsticks, goblets and other beautiful features are also avaiable to hire.