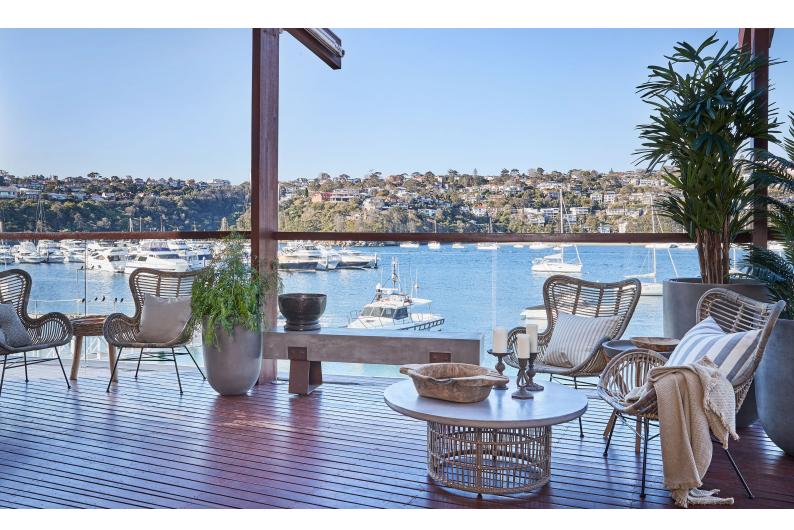

#### LOCATION

Located at the Middle Harbour16ft Skiff Club and sitting right on the beach, Zest Waterfront Venue's Boathouse at The Spit offers outstanding experiences, designed personally for you.

The relaxed rustic boathouse features gorgeous warm timber and imported stone with stunning gold-leaf painted ceilings, offering you a touch of glam and the ultimate in relaxed luxury.