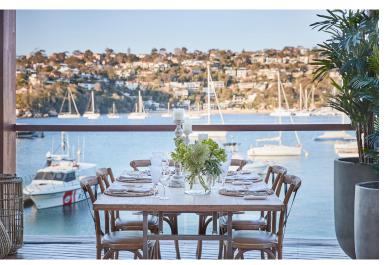

#### LOCATION

Located at the Middle Harbour16ft Skiff Club and sitting right on the beach, Zest Waterfront Venue's Boathouse at The Spit offers outstanding experiences, designed personally for you.

The relaxed rustic boathouse features gorgeous warm timber and imported stone with stunning gold-leaf painted ceilings, offering you a touch of glam and the ultimate in relaxed luxury.