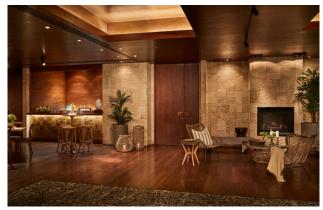

#### THE BOATHOUSE AT THE SPIT LOCATION

Located at the Middle Harbour 1 6ft Skiff Club and sitting right on the beach, Zest Waterfront Venue's Boathouse at The Spit offers outstanding event experiences, designed personally for you. The relaxed rustic boathouse features gorgeous warm timber and imported stone with stunning gold-leaf painted ceilings, offering you a touch of glam and the ultimate in relaxed luxury.

We create unique experiences focussing on the highest quality of service, food, styling and personalised event design for your product launch, client function, team event or gala dinner. We also offer flexible spaces for team building experiences, conferences and offsite meetings, all with extensive water views and in-house audio visual.