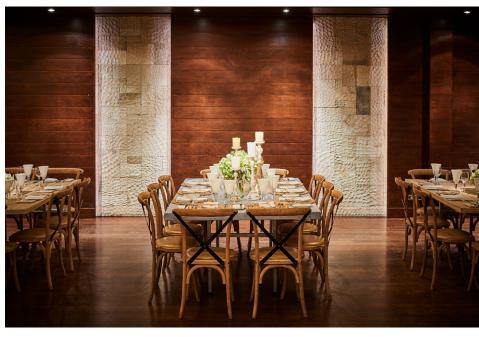

#### STYLING

Zest Waterfront Venues offers in-house styling, in a range of styles to create or complement your theme. Whether you are after rustic, vintage, modern, or a unique twist, we offer a range of table runners, placemats, candles, lanterns, napkin rings, French goblets, feature lighting, furniture and enhancements.