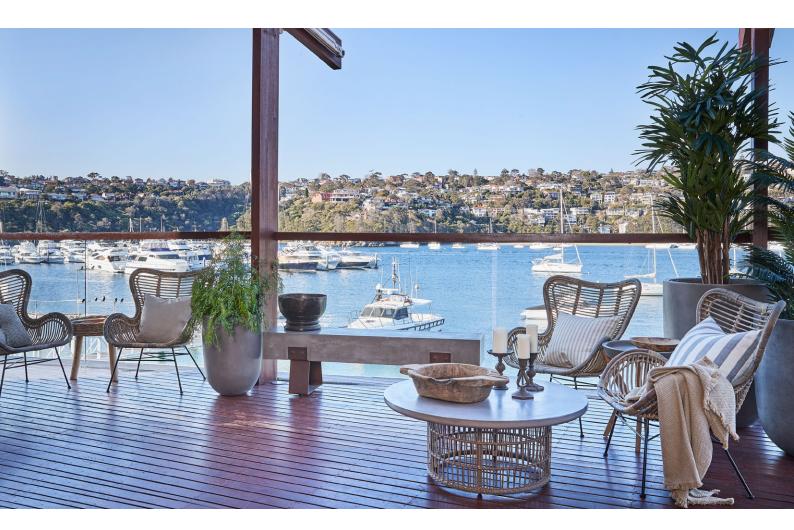

#### THE BOATHOUSE AT THE SPIT LOCATION

Located at the Middle Harbour 1 6ft Skiff Club and sitting right on the beach, Zest Waterfront Venue's Boathouse at The Spit offers outstanding event experiences, designed personally for you. The relaxed rustic boathouse features gorgeous warm timber and imported stone with stunning gold-leaf painted ceilings, offering you a touch of glam and the ultimate in relaxed luxury.