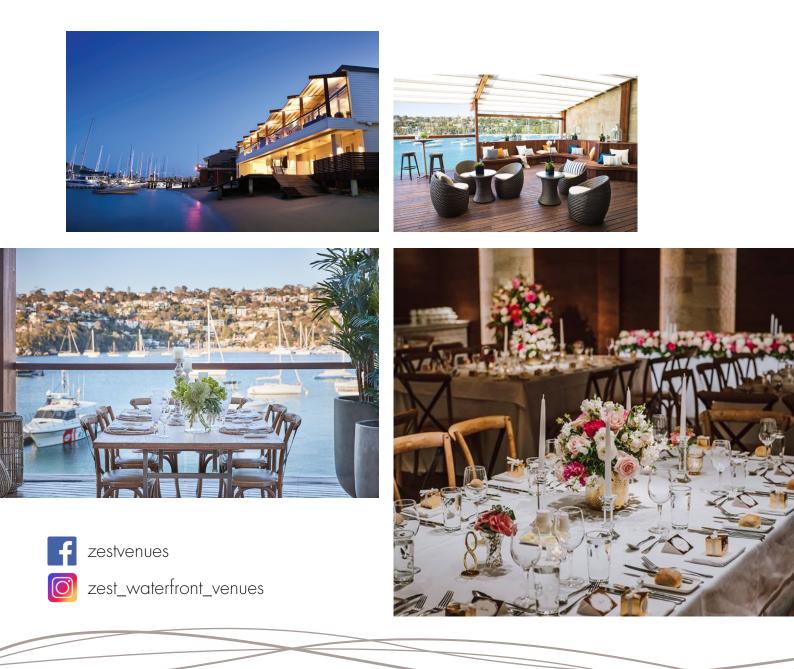

#### STYLING

Zest Waterfront Venues offers in-house styling, in a range of styles to create or complement your theme. Whether you are after rustic, vintage, modern, or a unique twist, we offer a range of table runners, placemats, candles, lanterns, napkin rings, French goblets, feature lighting, furniture and enhancements.

## WE CREATE EXPERIENCES