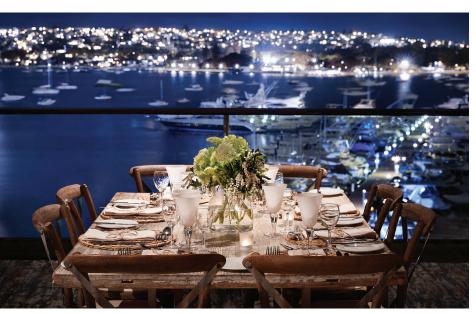

## YOUR PACKAGE INCLUDES

White Linen or Rustic Whitewash Timber Tables
Crossback Timber Chairs

Bar Tables, Bar Stools, Lounges, Armchairs, Cushions and Coffee Tables [Hamptons or Organic]
Full Mood Lighting Package [feature wall, pin spots, dancefloor disco lighting]

White Dancefloor

Printed Menus [2 per table plus scattered on bar/coffee tables]

Rattan Placemats

Table Runners [variety of styles]

Rustic Timber Candlesticks, Tealight Votives, Lanterns [variety of styles]

Napkin Rings [variety of styles]

French Easel and Pinboard

Lectern and Microphone

Bathroom Enhancements [tealights, moisturiser, tissues]

ZEST WATERFRONT VENUES ALSO PROVIDES COMPLIMENTARY PLACEMENT OF YOUR PLACECARDS, BOMBONIERRES, MENUS AND GIFT TABLE ITEMS