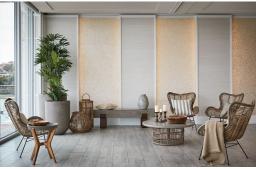

## YOUR PACKAGE INCLUDES

White Linen or Rustic Whitewash Timber Tables
Crossback Timber Chairs

Bar Tables, Bar Stools, Lounges, Armchairs, Cushions and Coffee Tables [Hamptons or Organic]
Full Mood Lighting Package [feature wall, pin spots, dancefloor disco lighting]

White Dancefloor

Printed Menus [2 per table plus scattered on bar/coffee tables]

Rattan Placemats

Table Runners [variety of styles]

Rustic Timber Candlesticks, Tealight Votives, Lanterns [variety of styles]

Napkin Rings [variety of styles]

French Easel and Pinboard

Lectern and Microphone

Bathroom Enhancements [tealights, moisturiser, tissues]

ZEST WATERFRONT VENUES ALSO PROVIDES COMPLIMENTARY PLACEMENT OF YOUR PLACECARDS, BOMBONIERRES, MENUS AND GIFT TABLE ITEMS