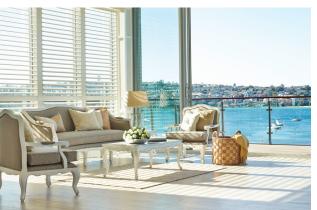

## YOUR PACKAGE INCLUDES

White Linen or Rustic Whitewash Timber Tables
Crossback Timber Chairs

Bar Tables, Bar Stools, Lounges, Armchairs, Cushions and Coffee Tables [Hamptons or Organic]
Full Mood Lighting Package [feature wall, pin spots, dancefloor disco lighting]