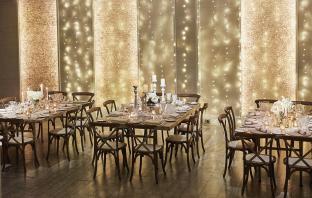

#### FAIRY LIGHTS

Pacific Room Central Hanging Feature \$300
Pacific Room Feature Wall 'Fairy Light Curtain' \$300
Pacific Room Balcony \$150