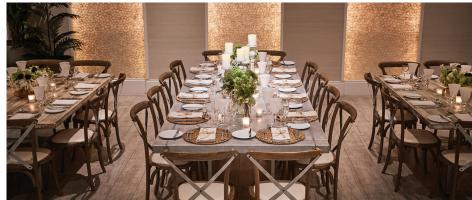

## YOUR PACKAGE INCLUDES

White Linen or Rustic Whitewash Timber Tables
Crossback Timber Chairs

Bar Tables, Bar Stools, Lounges, Armchairs, Cushions and Coffee Tables [Hamptons or Organic]
Full Mood Lighting Package [feature wall, pin spots, dancefloor disco lighting]

White Dancefloor

Printed Menus [2 per table plus scattered on bar/coffee tables]

Rattan Placemats

Table Runners [variety of styles]

Rustic Timber Candlesticks, Tealight Votives, Lanterns [variety of styles]

Napkin Rings [variety of styles]

French Easel and Pinboard

Lectern and Microphone

Bathroom Enhancements [tealights, moisturiser, tissues]

ZEST WATERFRONT VENUES ALSO PROVIDES COMPLIMENTARY PLACEMENT OF YOUR PLACECARDS, BOMBONIERRES, MENUS AND GIFT TABLE ITEMS