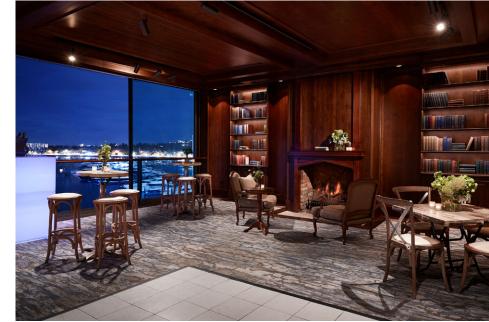

### BOATHOUSE AT THE SPIT

Located at the Middle Harbour 1 6ft Skiff Club and sitting right on the beach, The Boathouse at The Spit offers a relaxed, rustic boathouse theme which features gorgeous warm timber and imported stone with stunning gold-leaf painted ceilings, offering you a touch of glam.