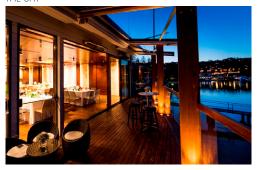

### BOATHOUSE AT THE SPIT

Located at the Middle Harbour 1 6ft Skiff Club and sitting right on the beach, The Boathouse at The Spit offers a relaxed, rustic boathouse theme which features gorgeous warm timber and imported stone with stunning gold-leaf painted ceilings, offering you a touch of glam.