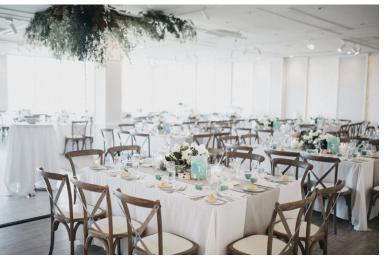

## VVE CREATE EXPERIENCES

POINT PIPER

Zest Waterfront Venues offers in-house styling, in a range of styles to create or complement your theme. Whether you are after rustic, vintage, modern, or a unique twist, we offer a range of table runners, placemats, candles, lanterns, napkin rings, French goblets, feature lighting, furniture and enhancements, as well as our amazing glow bar (Point Piper only).