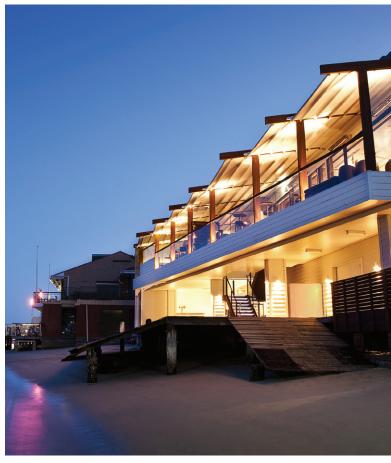

BEACHOUSE AT POINT PIPER BOATHOUSE AT THE SPIT

## BEACHOUSE AT POINT PIPER

Located at the prestigious Royal Motor Yacht Club, only minutes from the city and enjoying a commanding position over Sydney's spectacular Rose Bay, The Beachouse at Point Piper offers stylish beach house theming with elegant oyster shell feature walls, fresh limewash timber floors and lighting accents.

### BOATHOUSE AT THE SPIT

Located at the Middle Harbour 1 6ft Skiff Club and sitting right on the beach, The Boathouse at The Spit offers a relaxed, rustic boathouse theme which features gorgeous warm timber and imported stone with stunning gold-leaf painted ceilings, offering you a touch of glam.