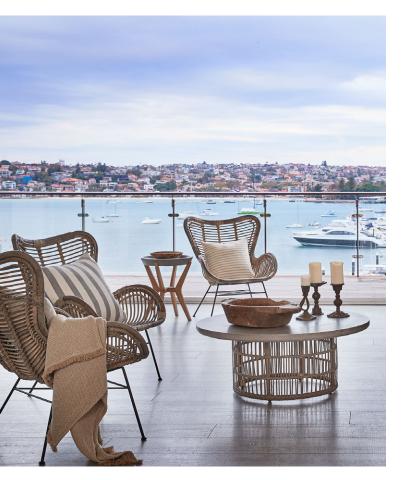

## VVE CREATE EXPERIENCES

POINT PIPER

Zest Waterfront Venues offers in-house styling, in a range of styles to create or complement your theme. Whether you are after rustic, vintage, modern, or a unique twist, we offer a range of table runners, placemats, candles, lanterns, napkin rings, French goblets, feature lighting, furniture and enhancements, as well as our amazing glow bar (Point Piper only).

THE SPI

CREATIVE SIYLING