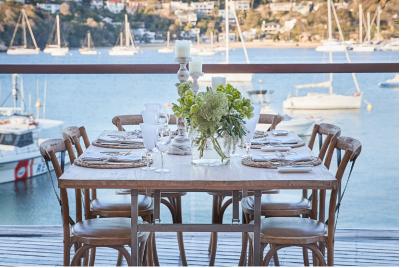

## VVE CREATE EXPERIENCES

POINT PIPER

Zest Waterfront Venues offers in-house styling, in a range of styles to create or complement your theme. Whether you are after rustic, vintage, modern, or a unique twist, we offer a range of table runners, placemats, candles, lanterns, napkin rings, French goblets, feature lighting, furniture and enhancements, as well as our amazing glow bar (Point Piper only).