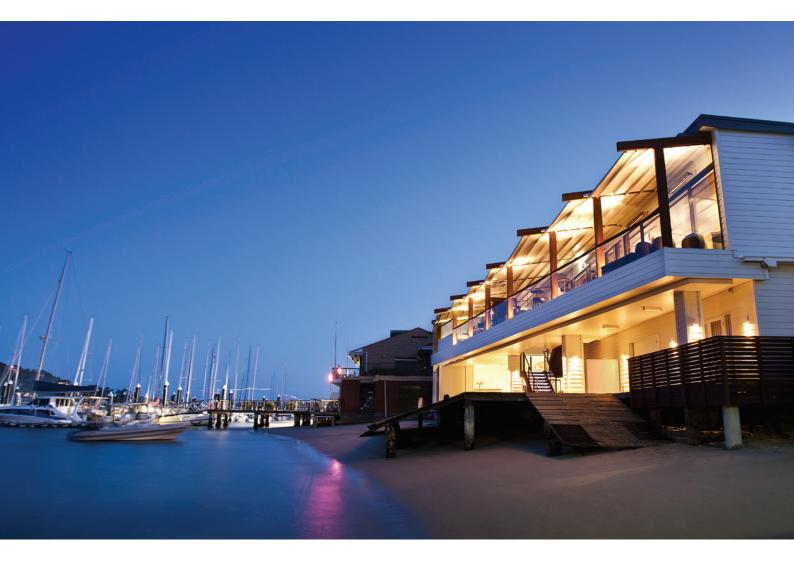

### LOCATION

Located at the Middle Harbour 1 oft Skiff Club and sitting right on the beach, Zest Waterfront Venue's Beachouse at The Spit offers outstanding wedding experiences, designed personally for you.

The relaxed rustic boathouse features gorgeous warm timber and imported stone with stunning gold-leaf painted ceilings, offering you a touch of glam and the ultimate in relaxed luxury.