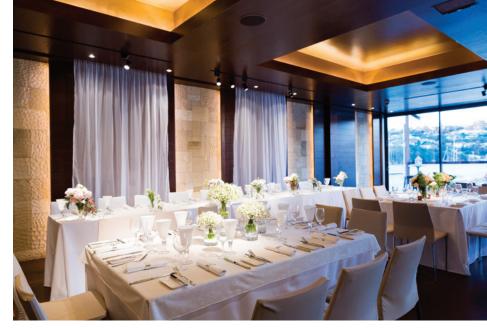

The relaxed rustic boathouse features gorgeous warm timber and imported stone with stunning gold-leaf painted ceilings, offering you a touch of glam and the ultimate in relaxed luxury.