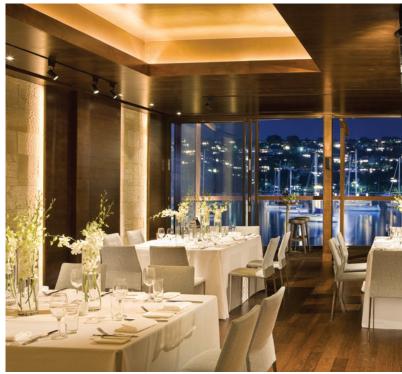

### LOCATION

Located at the Middle Harbour 1 oft Skiff Club and sitting right on the beach, Zest Waterfront Venue's Beachouse at The Spit offers outstanding wedding experiences, designed personally for you.

The relaxed rustic boathouse features gorgeous warm timber and imported stone with stunning gold-leaf painted ceilings, offering you a touch of glam and the ultimate in relaxed luxury.